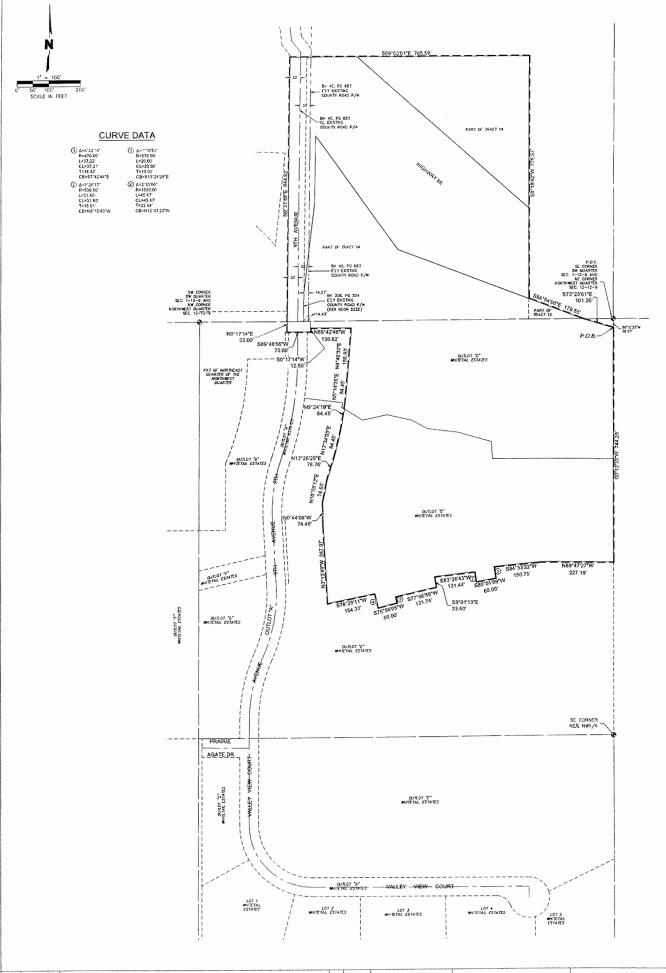

### ANNEXATION LEGAL DESCRIPTION

A LEGAL DESCRIPTION FOR A TRACT OF LAND COMPOSED OF A PORTION OF 9<sup>TH</sup> AVENUE (COUNTY ROAD) RIGHT-OF-WAY AND A PORTION OF HIGHWAY 66 RIGHT-OF-WAY AND A PORTION OF TRACT 14 AND A PORTION OF TRACT 15, LOCATED IN THE SOUTHWEST QUARTER OF SECTION 1, AND COMPOSED OF A PORTION OF 9<sup>TH</sup> AVENUE (COUNTY ROAD) RIGHT-OF-WAY AND A PORTION OF OUTLOT "E", WHITETAIL ESTATES, LOCATED IN THE NORTHWEST QUARTER OF SECTION 12, ALL LOCATED IN TOWNSHIP 12 NORTH, RANGE 9 EAST OF THE 6TH P.M., SAUNDERS COUNTY, NEBRASKA, AND MORE PARTICULARLY DESCRIBED AS FOLLOWS:

COMMENCING AT THE NORTHEAST CORNER OF THE NORTHWEST QUARTER OF SAID SECTION 12; THENCE SOUTHERLY ALONG THE EAST LINE OF THE NORTHWEST QUARTER OF SAID SECTION 12 ON AN ASSUMED BEARING OF SOUTH 00 DEGREES 12 MINUTES 33 SECONDS WEST, A DISTANCE OF 29.27 FEET TO AN INTERSECTION WITH THE SOUTHERLY RIGHT-OF-WAY LINE OF HIGHWAY 66, AS REFERRED TO IN BOOK 308, PAGE 507, RECORDS OF SAUNDERS COUNTY, SAID POINT BEING THE TRUE POINT OF BEGINNING; THENCE, CONTINUING, SOUTH 00 DEGREES 12 MINUTES 33 SECONDS WEST, ALONG THE EAST LINE OF WHITETAIL ESTATES AND ALONG THE EAST LINE OF SAID NORTHWEST QUARTER, A DISTANCE OF 744.29 FEET TO A POINT; THENCE NORTH 89 DEGREES 47 MINUTES 27 SECONDS WEST A DISTANCE OF 227.19 FEET TO A POINT; THENCE SOUTH 84 DEGREES 33 MINUTES 22 SECONDS WEST A DISTANCE OF 150.75 FEET TO A POINT OF NON-TANGENT CURVATURE; THENCE AROUND A CURVE IN A COUNTER CLOCKWISE DIRECTION, HAVING A RADIUS OF 470.00 FEET, A DELTA ANGLE OF 04 DEGREES 32 MINUTES 14 SECONDS, AN ARC LENGTH OF 37.22 FEET, A CHORD BEARING OF SOUTH 07 DEGREES 42 MINUTES 44 SECONDS EAST, AND A CHORD LENGTH OF 37.21 FEET TO A POINT; THENCE SOUTH 80 DEGREES 01 MINUTES 09 SECONDS WEST A DISTANCE OF 60.00 FEET TO A POINT OF NON-TANGENT CURVATURE; THENCE AROUND A CURVE IN A CLOCKWISE DIRECTION, HAVING A RADIUS OF 530.00 FEET, A DELTA ANGLE OF 03 DEGREES 26 MINUTES 17 SECONDS, AN ARC LENGTH OF 31.80 FEET, A CHORD BEARING OF NORTH 08 DEGREES 15 MINUTES 43 SECONDS WEST, AND A CHORD LENGTH OF 31.80 FEET TO A POINT; THENCE SOUTH 83 DEGREES 26 MINUTES 43 SECONDS WEST A DISTANCE OF 131.44 FEET TO A POINT; THENCE SOUTH 09 DEGREES 01 MINUTES 13 SECONDS EAST A DISTANCE OF 33.60 FEET TO A POINT; THENCE SOUTH 77 DEGREES 06 MINUTES 58 SECONDS WEST A DISTANCE OF 131.74 FEET TO A POINT OF NON-TANGENT CURVATURE; THENCE AROUND A CURVE IN A COUNTER CLOCKWISE DIRECTION, HAVING A RADIUS OF 970.00 FEET, A DELTA ANGLE OF 01 DEGREES 10 MINUTES 53 SECONDS, AN ARC LENGTH OF 20.00 FEET, A CHORD BEARING OF SOUTH 13 DEGREES 28 MINUTES 28 SECONDS EAST, AND A CHORD LENGTH OF 20.00 FEET TO A POINT; THECNE SOUTH 75 DEGREES 56 MINUTES 05 SECONDS WEST A DISTANCE OF 60.00 FEET TO A POINT; THENCE AROUND A CURVE IN A CLOCKWISE DIRECTION, HAVING A RADIUS OF 1030.00 FEET, A DELTA ANGLE OF 02 DEGREES 33 MINUTES 06 SECONDS, AN ARC LENGTH OF 45.87 FEET, A CHORD BEARING OF NORTH 12 DEGREES 47 MINUTES 22 SECONDS WEST, AND A CHORD LENGTH OF 45.87 FEET TO A POINT; THENCE SOUTH 78 DEGREES 29 MINUTES 11 SECONDS WEST A DISTANCE OF 154.33 FEET TO A POINT; THENCE NORTH 03 DEGREES 13 MINUTES 49 SECONDS WEST A DISTANCE OF 247.97 FEET TO A POINT; THENCE NORTH 00 DEGREES 44 MINUTES 08 SECONDS WEST A DISTANCE OF 74.48 FEET TO A POINT; THENCE NORTH 10 DEGREES 59 MINUTES 12 SECONDS EAST A DISTANCE OF 74.60 FEET TO A POINT; THENCE NORTH 17 DEGREES 26 MINUTES 29 SECONDS EAST A DISTANCE OF 78.70 FEET TO A POINT; THENCE

NORTH 13 DEGREES 34 MINUTES 03 SECONDS EAST A DISTANCE OF 84.45 FEET TO A POINT; THENCE NORTH 09 DEGREES 24 MINUTES 19 SECONDS EAST A DISTANCE OF 84.45 FEET TO A POINT; THENCE NORTH 05 DEGREES 14 MINUTES 35 SECONDS EAST A DISTANCE OF 84.45 FEET TO A POINT; THENCE NORTH 04 DEGREES 46 MINUTES 30 SECONDS EAST A DISTANCE OF 156.93 FEET TO A POINT; THENCE NORTH 89 DEGREES 42 MINUTES 46 SECONDS WEST A DISTANCE OF 130.82 FEET TO POINT ON THE WEST LINE OF OUTLOT "D", WHITETAIL ESTATES; THENCE SOUTH 00 DEGREES 17 MINUTES 14 SECONDS WEST, ALONG SAID WEST LINE, A DISTANCE OF 12.50 FEET TO A WEST CORNER OF SAID OUTLOT "D"; THENCE SOUTH 89 DEGREES 48 MINUTES 56 SECONDS WEST, ALONG A NORTH LINE OF SAID OUTLOT "D" AND ALONG THE NORTH LINE OF OUTLOT "A", WHITETAIL ESTATES, A DISTANCE OF 73.00 FEET TO A POINT ON THE EXTENSION OF THE WESTERLY 33.00 FOOT RIGHT-OF-WAY LINE OF 9TH AVENUE (A COUNTY ROAD), AS REFERRED TO IN BOOK 45, PAGE 683, RECORDS OF SAUNDERS COUNTY; THENCE NORTH 00 DEGREES 17 MINUTES 14 SECONDS EAST, ALONG THE EXTENSION OF THE WESTERLY 33.00 FOOT RIGHT-OF-WAY LINE OF 9<sup>TH</sup> AVENUE (A COUNTY ROAD), AS REFERRED TO IN SAID BOOK 45, PAGE 683, A DISTANCE OF 33.00 FEET TO A POINT ON THE NORTH LINE OF THE NORTHWEST QUARTER OF SAID SECTION 12; THENCE NORTH 00 DEGREES 31 MINUTES 48 SECONDS EAST, ALONG THE WESTERLY 33.00 FOOT RIGHT-OF-WAY LINE OF 9TH AVENUE (A COUNTY ROAD), AS REFERRED TO IN SAID BOOK 45, PAGE 683, A DISTANCE OF 844.62 FEET TO A POINT OF INTERSECTION WITH THE EXTENSION OF THE NORTH LINE OF TRACT 14 AS REFERRED TO IN BOOK 349, PAGE 1096, RECORDS OF SAUNDERS COUNTY; THENCE SOUTH 89 DEGREES 53 MINUTES 51 SECONDS EAST, ALONG THE EXTENSION OF THE NORTH LINE OF SAID TRACT 14 AND ALONG THE NORTH LINE OF SAID TRACT 14, A DISTANCE OF 765.59 FEET TO THE NORTHEAST CORNER OF SAID TRACT 14; THENCE SOUTH 00 DEGREES 18 MINUTES 42 SECONDS WEST, ALONG THE EAST LINE OF SAID TRACT 14, SAID LINE BEING 265.00 FEET WEST OF AND PARALLEL WITH THE EAST LINE OF THE SOUTHWEST QUARTER OF SAID SECTION 1, AS REFERRED TO IN BOOK 12, PAGE 271, RECORDS OF SAUNDERS COUNTY, A DISTANCE OF 775.57 FEET TO A POINT ON THE EXISTING HIGHWAY 66 RIGHT-OF-WAY LINE AS REFERRED TO IN BOOK 347, PAGE 182. RECORDS OF SAUNDERS COUNTY; THENCE SOUTH 68 DEGREES 54 MINUTES 00 SECONDS EAST, ALONG THE EXISTING HIGHWAY 66 RIGHT-OF-WAY LINE AS REFERRED TO IN BOOK 347, PAGE 182 A DISTANCE OF 179.55 FEET TO A POINT ON THE SOUTH LINE OF THE SOUTHWEST QUARTER OF SAID SECTION 1; THENCE SOUTH 73 DEGREES 23 MINUTES 01 SECONDS EAST, ALONG THE EXISTING HIGHWAY 66 RIGHT-OF-WAY LINE AS REFERRED TO IN BOOK 308, PAGE 507, RECORDS OF SAUNDERS COUNTY, A DISTANCE OF 101.26 FEET TO THE POINT OF BEGINNING.

SAID TRACT CONTAINS A CALCULATED AREA OF 1,378,936.11 SQUARE FEET OR 31.66 ACRES, MORE OR LESS.

F:\2016\3501-4000\016-3708\40-Design\Survey\SRVY\Description\Annex Legal.docx

ANNEXATION EXHIBIT

SW QUARTER OF SECTION 1 AND NW QUARTER OF SECTION 12