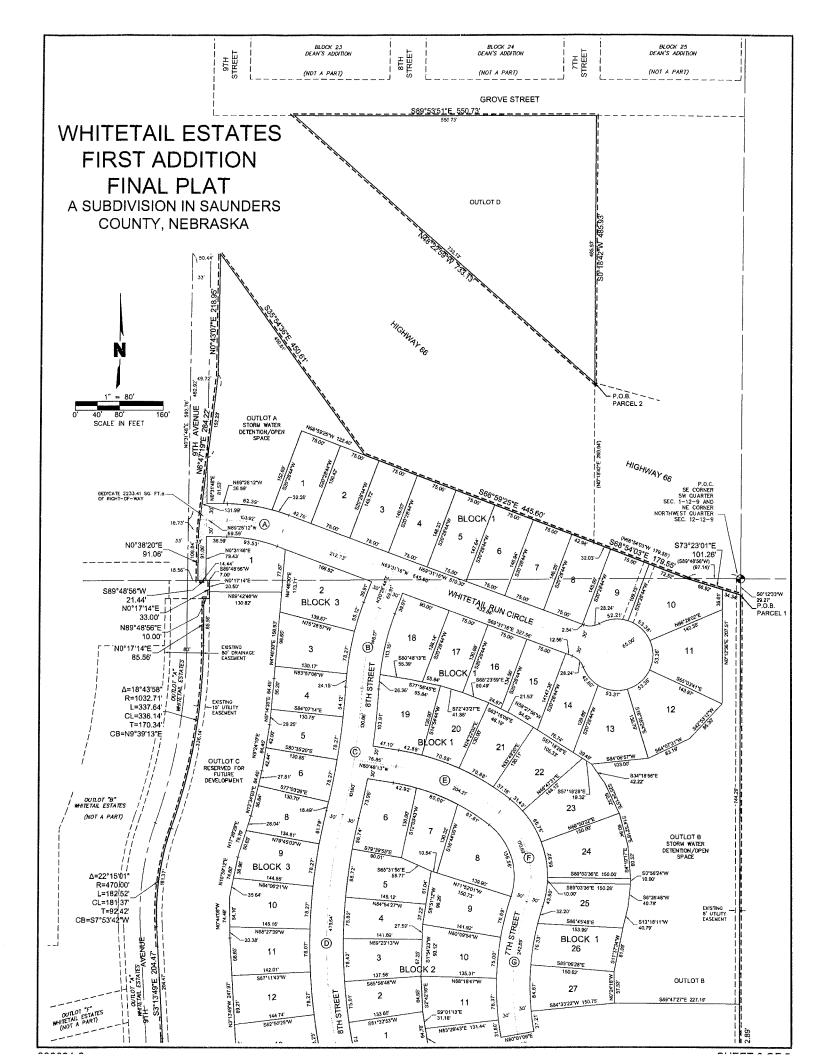

## WHITETAIL ESTATES FIRST ADDITION FINAL PLAT

A SUBDIVISION IN SAUNDERS COUNTY, NEBRASKA

PERSON NEWSTRANDS

100 E

MATHEST GUNETA

GROVE STREET

SNF COMMEN SCT/4 MMTL/4

### INDEX OF SHEETS:

SHEET 1: COVER SHEET, VICINITY MAP.

SHEET 2: FINAL PLAT DRAWING.

SHEET 3: FINAL PLAT DRAWING.

SHEET 4: SAUNDERS COUNTY TREASURER'S CERTIFICATE,

PLANNING COMMISSION APPROVAL, CITY COUNCIL

APPROVAL, SURVEYOR'S CERTIFICATE, DEDICATION.

SHEET 5: LEGAL DESCRIPTION.

# WHITETAIL ESTATES FIRST ADDITION FINAL PLAT